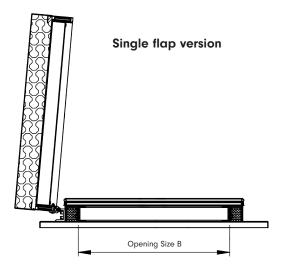

# Pressure relief flap

The DEK is a self-activating pressure relief mechanism for areas at risk of explosion or overpressure. During normal operation, a robust locking system—consisting of two spring pins and stainless steel bolts—keeps the cover securely closed. In the event of an incident (e.g. explosion or sudden overpressure), the mechanism automatically releases at a static response pressure of approximately 16 mbar. The flap opens abruptly and safely vents the excess pressure to the outside. After activation, the system is ready for immediate reuse following a visual inspection and reclosure. The product is available in single or double flap versions.

**Opening Sizes** From 500 x 500 mm to 2500 x 3500 mm.

**Opening Angle** Opening angle 90°

### Locking Mechanism Mechanical ball catch lock