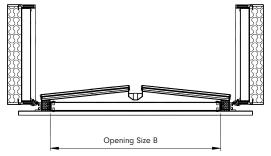

# Pressure relief flap

The DEK is a self-activating pressure relief mechanism for areas at risk of explosion or overpressure. During normal operation, a robust locking system—consisting of two spring pins and stainless steel bolts—keeps the cover securely closed. In the event of an incident (e.g. explosion or sudden overpressure), the mechanism automatically releases at a static response pressure of approximately 16 mbar. The flap opens abruptly and safely vents the excess pressure to the outside. After activation, the system is ready for immediate reuse following a visual inspection and reclosure. The product is available in single or double flap versions.

**Opening Sizes** From 500 x 500 mm to 2500 x 3500 mm.

**Opening Angle** Opening angle 90°