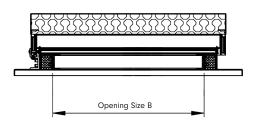

**Opening Sizes** From 500 x 500 mm to 2500 x 3500 mm.

**Opening Angle** Opening angle 90°

Locking Mechanism Mechanical ball catch lock