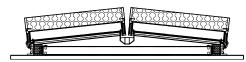

### **Typical Applications**

EK systems can be flexibly mounted on flat roofs, walls, or inclined surfaces ranging from  $0^{\circ}$  to  $90^{\circ}$ . When installed on a curb or steel frame, the flange is custom-fabricated for the project. In all cases, simple and smooth installation is ensured.

|      | Opening Size B x L | Roof Pitch          |
|------|--------------------|---------------------|
| min. | 1.000 x 1.000 mm   | closed: $6^{\circ}$ |
| max. | 2.500 x 3.500 mm   | open: 90°           |