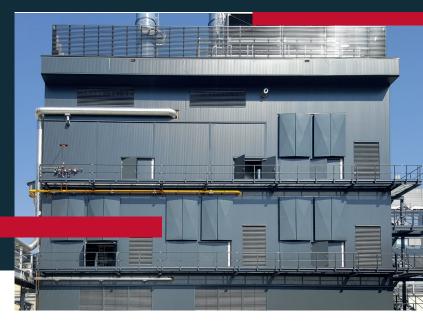

### **Typical Applications**

EK systems can be flexibly mounted on flat roofs, walls, or inclined surfaces ranging from  $0^{\circ}$  to  $90^{\circ}$ . When installed on a curb or steel frame, the flange is custom-fabricated for the project. In all cases, simple and smooth installation is ensured.

# Austria Ge ATTRIA GmbH ATT ATTRIA production GmbH ATT

Gewerbepark Mitterfeld 7 2523 Tattendorf AUSTRIA

+43 2254 73734 office@attria-group.com Germany ATTRIA GmbH

Am Dorfplatz 1 86489 Deisenhausen GERMANY

#### Southeast Europe

ATTRIA production GmbH 9th of September dist. Promishlena zona 2227 Bojurishte BULGARIA +359 878 550076 office.bg@attria-group.com

Media Owner: ATTRIA GmbH / 2523 Tattendorf

© 2025 ATTRIA GmbH. All contents of this flyer, especially texts, photographs, and graphics, are protected by copyright. Unless explicitly stated otherwise, the copyright is held by ATTRIA GmbH. Subject to change and errors. Illustrations may vary; the actual delivered products may differ in shape and color. The technical data provided is not intended as a basis for planning.