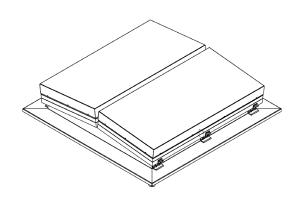

# Pressure relief flap

The DEK is a self-activating pressure relief mechanism for areas at risk of explosion or overpressure. During normal operation, a robust locking system—consisting of two spring pins and stainless steel bolts—keeps the cover securely closed. In the event of an incident (e.g. explosion or sudden overpressure), the mechanism automatically releases at a static response pressure of approximately 16 mbar. The flap opens abruptly and safely vents the excess pressure to the outside. After activation, the system is ready for immediate reuse following a visual inspection and reclosure. The product is available in single or double flap versions.

**Opening Sizes** From 500 x 500 mm to 2500 x 3500 mm.

**Opening Angle** Opening angle 90°

### Locking Mechanism Mechanical ball catch lock