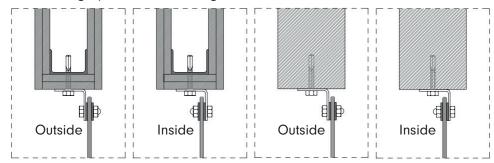

3. Mounting options: bracket angle

4. Mounting options: straight bracket

Screw connection type

Standard

Design

Media Owner: ATTRIA GmbH / 2523 Tattendorf