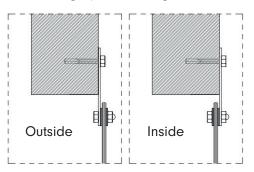

3. Mounting options: bracket angle

4. Mounting options: straight bracket

Screw connection type

Standard

Design

Media Owner: ATTRIA GmbH / 2523 Tattendorf