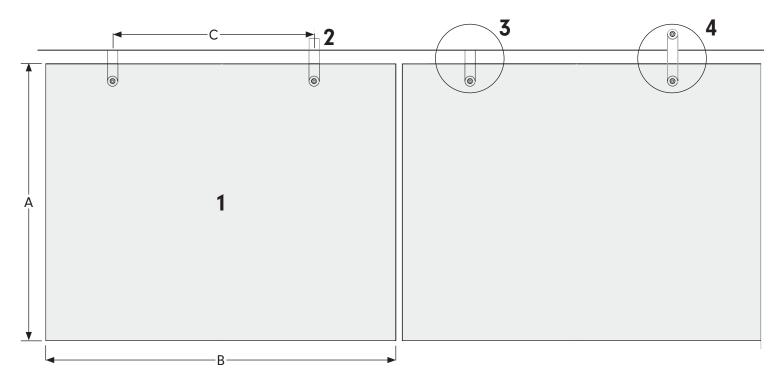

Height A: max. 1.100 mm Width B: max. 1.500 mm Mountig distance: 750 mm

- 1. Glass panel 6 mm
- 2. Fixings, stainless steel or galvanized steel

Smoke protection class: **DH30** 

- D ... smoke-tight
- Н ... hot smoke
- 30 ... time rating in minutes; the component limits smoke permeability for at least 30 minutes.

3. Mounting options: bracket angle

4. Mounting options: straight bracket

Screw connection type

Standard

Design

Media Owner: ATTRIA GmbH / 2523 Tattendorf