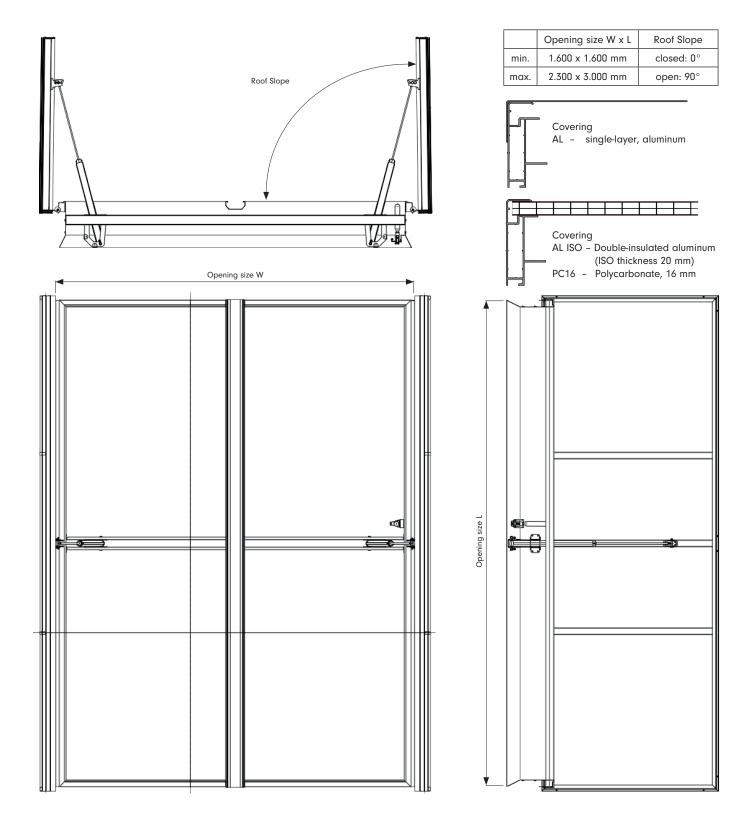

#### **Opening Sizes**

from 1,600 x 1,600 mm to 2,300 x 3,000 mm

#### **Opening Angle**

Opening angle 90°

## Flap Types

AL - Single-layer aluminum

AL ISO - Double-insulated aluminum

(ISO thickness 20 mm)

PC16 - 16 mm polycarbonate, clear or opal

**Austria** 

ATTRIA GmbH
ATTRIA production GmbH
Gewerbepark Mitterfeld 7