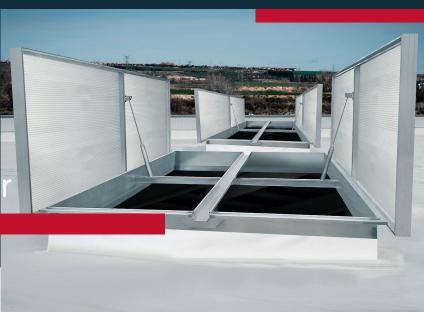

# Double flap ventilato

DKL-NT is a double-leaf smoke and heat exhaust ventilation system (SHEV) that removes large volumes of warm air and smoke within seconds, while also providing natural ventilation and additional daylight. Thanks to its flexible installation on upstands or rooflights, it integrates seamlessly into various roof structures.

Manufactured in accordance with ISO 9001 and tested to EN 12101-2, DKL-NT ensures maximum reliability. 10,000 successful opening and closing cycles demonstrate its robust quality. Corrosion-resistant aluminum and steel reduce maintenance and ensure water tightness. Large-format versions up to 2,300 x 3,000 mm are also available.