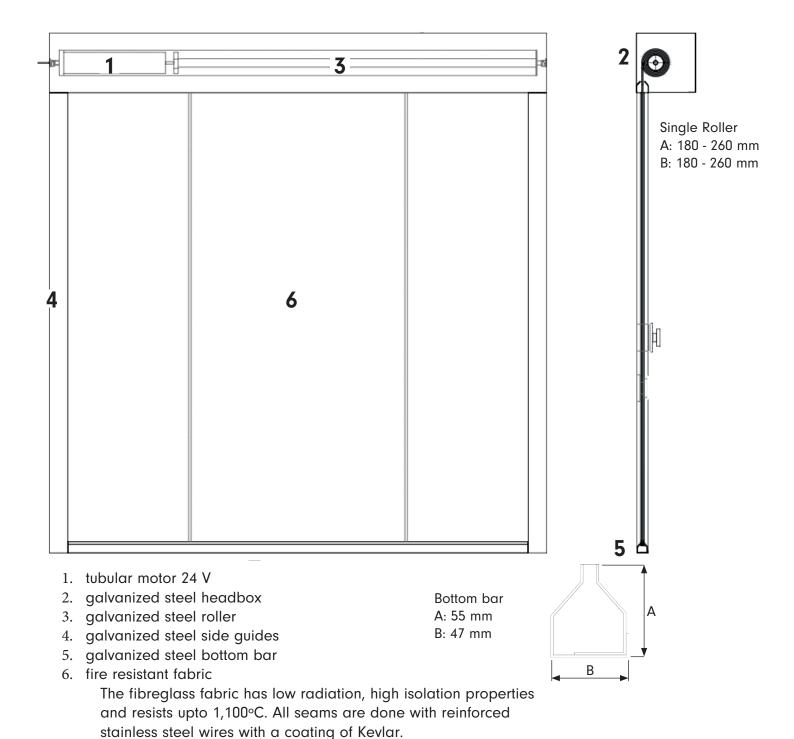

#### Material

Fiberglass fabric, heat-resistant up to 1,100 °C, with polyurethane coating on both sides and seams made of stainless steel with Kevlar coating.

## Casing

Galvanized steel, 1.2 mm thick, customizable to meet architectural requirements.

#### **Side Guides**

Galvanized steel, 1.5 to 3 mm thick, adapted to the curtain dimensions.

#### Roller

Galvanized steel, 1.5 mm thick, 78 mm diameter, with a special fabric anchoring system.

#### **Bottom Bar**

Two-piece system made of galvanized steel, 1.5 mm thick, for easy installation.

#### **Drive Unit**

24 V tubular motor, max. output 24 W / 18 Nm, speed 0.10 to 0.15 m/s.