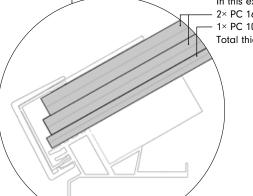

1.) Special dimensions available on request.

2.) The height is determined by the curvature, which depends on the frame size, and cannot be freely selected.

Optionally available with up to 3 polycarbonate panels (6 mm, 10 mm, 16 mm), which can be freely combined up to a maximum total thickness of 42 mm.