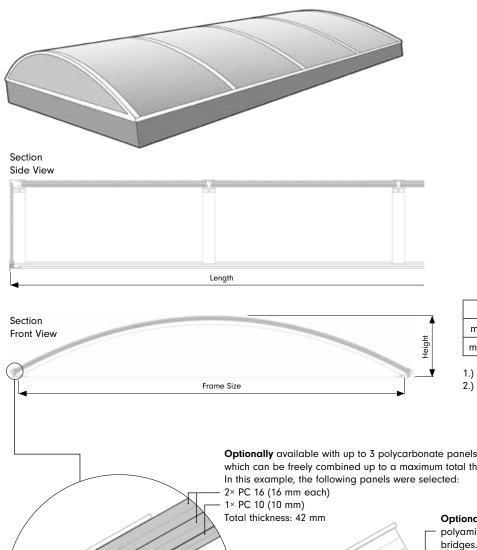

# **Optional Features**

Fall-through protection Reinforced mechanical protection Thermal break using polyamide strips (Integrated into the profile)

|      | Frame Size <sup>1</sup> | Length <sup>1</sup> | Height <sup>2</sup> |
|------|-------------------------|---------------------|---------------------|
| min. | 1.000 mm                | 1. 072 mm           | 200 mm              |
| max. | 6.500 mm                | unbegrenzt          | 880 mm              |

1.) Special dimensions available on request.

2.) The height is determined by the curvature, which depends on the frame size, and cannot be freely selected.

Optionally available with up to 3 polycarbonate panels (6 mm, 10 mm, 16 mm), which can be freely combined up to a maximum total thickness of 42 mm.